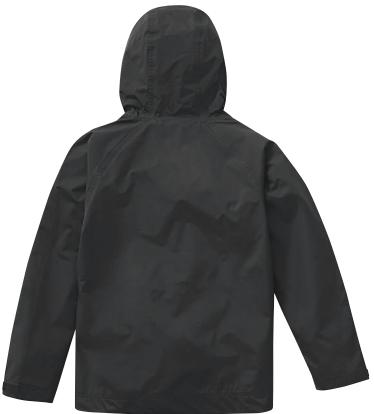

# I-90 RIPSTOP MESH LINED RAIN JACKET

The Wolverine I-90 Ripstop Mesh Lined Rain Jacket fabric keeps rain from getting through to your skin, while also allowing sweat vapor to escape, keeping you dry and comfortable through any job.

#### **SPECS & TECH**

- Waterproof, breathable nylon ripstop with mesh lining.
- Seam-sealed.
- Exposed, water-resistant, reverse coil zipper with internal wind flap.
- Waterproof, breathable, PU coating.
- · Adjustable hook and loop cuffs
- Side entry hand-warmer pockets with magnetic closure fully lined in sherpa.
- Three-piece hood with front extension.
- Two top-entry pockets with flap closure.
- Reflective Wolverine logo on LHS chest.

#### **FABRIC**

Shell: 100% Nylon Ripstop; 153gsm. Lining: 100% Polyester Mesh; 100gsm. Waterproof fabric rating: 3,000mm. Breathability rating: 3,000mvp.

## **COLOUR**

Black