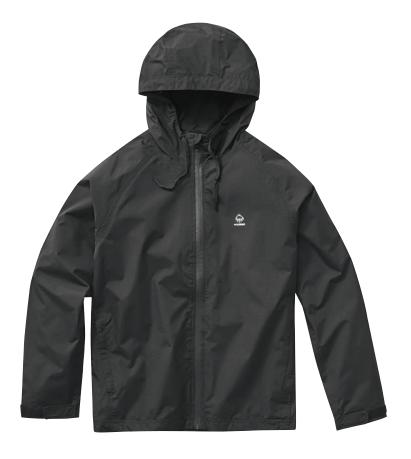

# I-90 RIPSTOP MESH LINED RAIN JACKET

The Wolverine I-90 Ripstop Mesh Lined Rain Jacket fabric keeps rain from getting through to your skin, while also allowing sweat vapor to escape, keeping you dry and comfortable through any job.

#### **SPECS & TECH**

- Waterproof, breathable nylon ripstop with mesh lining.
- Seam-sealed.
- Exposed, water-resistant, reverse coil zipper with internal wind flap.
- Waterproof, breathable, PU coating.
- · Adjustable hook and loop cuffs
- Side entry hand-warmer pockets with magnetic closure fully lined in sherpa.
- Three-piece hood with front extension.
- Two top-entry pockets with flap closure.
- Reflective Wolverine logo on LHS chest.

#### **FABRIC**

Shell: 100% Nylon Ripstop; 153gsm. Lining: 100% Polyester Mesh; 100gsm. Waterproof fabric rating: 3,000mm. Breathability rating: 3,000mvp.

## **COLOUR**

Black